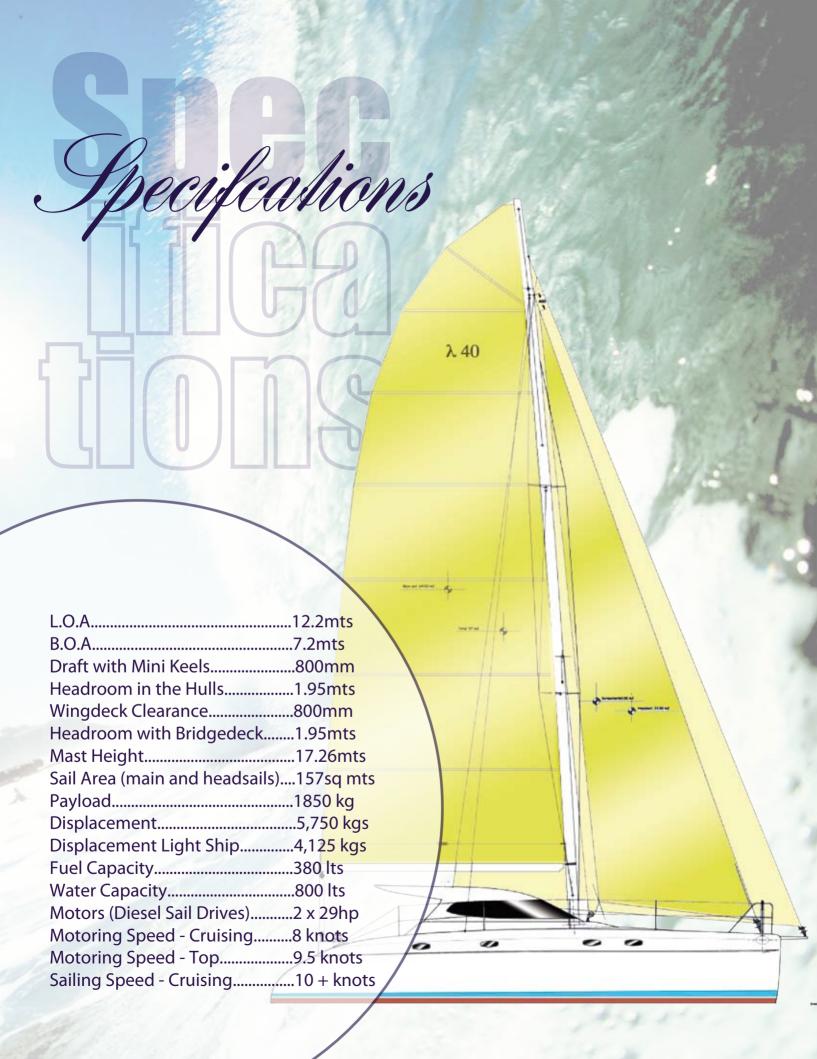

## Construction

The Fusion 40 utilizes the latest advances in yacht construction. The molds were built with the use of a 5 axis computer aided router to assure the best of finishes.

All Fusion yachts are built using industry-leading modular vacuum infusion technology. Using only the finest modified vinylester resins along with the most advanced closed cell foam cores, the Fusion 40 assures the strongest, lightest, safest performance cruising cat on the market.

Technological advances continue in all aspects of the Fusion 40's construction, from the Airpax "two wire" system that is setting the standard for the next generation in electrical circuitry, to it's use of only the latest advances in deck gear and hardware.