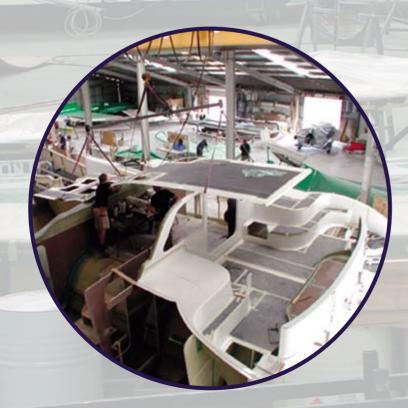

## Construction

The Fusion 40 utilizes the latest advances in yacht construction. The molds were built with the use of a 5 axis computer aided router to assure the best of finishes.

All Fusion yachts are built using industry-leading modular vacuum infusion technology. Using only the finest modified vinylester resins along with the most advanced closed cell foam cores, the Fusion 40 assures the strongest, lightest, safest performance cruising cat on the market.

Technological advances continue in all aspects of the Fusion 40's construction, from the Airpax "two wire" system that is setting the standard for the next generation in electrical circuitry, to it's use of only the latest advances in deck gear and hardware.