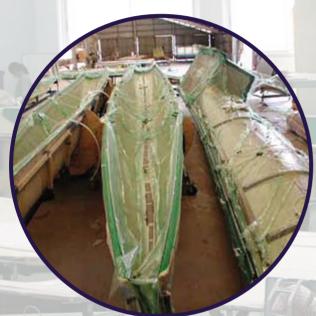

## Construction

The Fusion 40 utilizes the latest advances in yacht construction. The molds were built with the use of a 5 axis computer aided router to assure the best of finishes.

All Fusion yachts are built using industry-leading modular vacuum infusion technology. Using only the finest modified vinylester resins along with the most advanced closed cell foam cores, the Fusion 40 assures the strongest, lightest, safest performance cruising cat on the market.