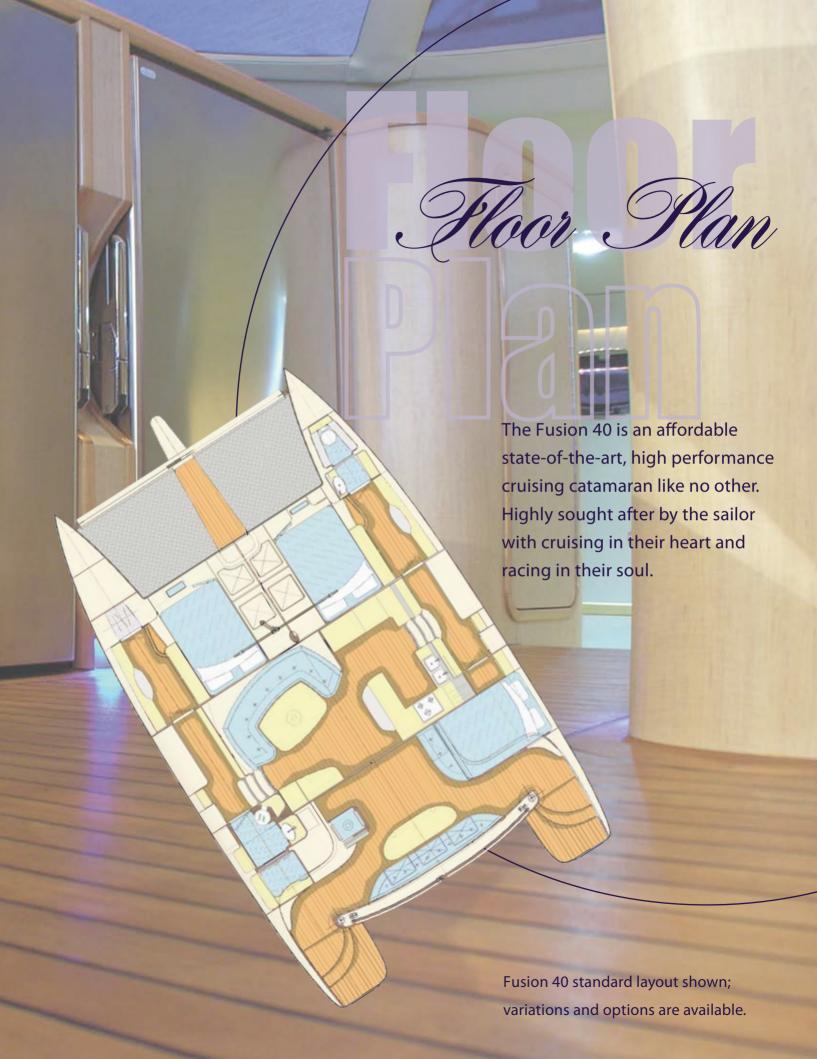

## Construction

The Fusion 40 utilizes the latest advances in yacht construction. The molds were built with the use of a 5 axis computer aided router to assure the best of finishes.

All Fusion yachts are built using industry-leading modular vacuum infusion technology. Using only the finest modified vinylester resins along with the most advanced closed cell foam cores, the Fusion 40 assures the strongest, lightest, safest performance cruising cat on the market.

Technological advances continue in all aspects of the Fusion 40's construction, from the Airpax "two wire" system that is setting the standard for the next generation in electrical circuitry, to it's use of only the latest advances in deck gear and hardware.