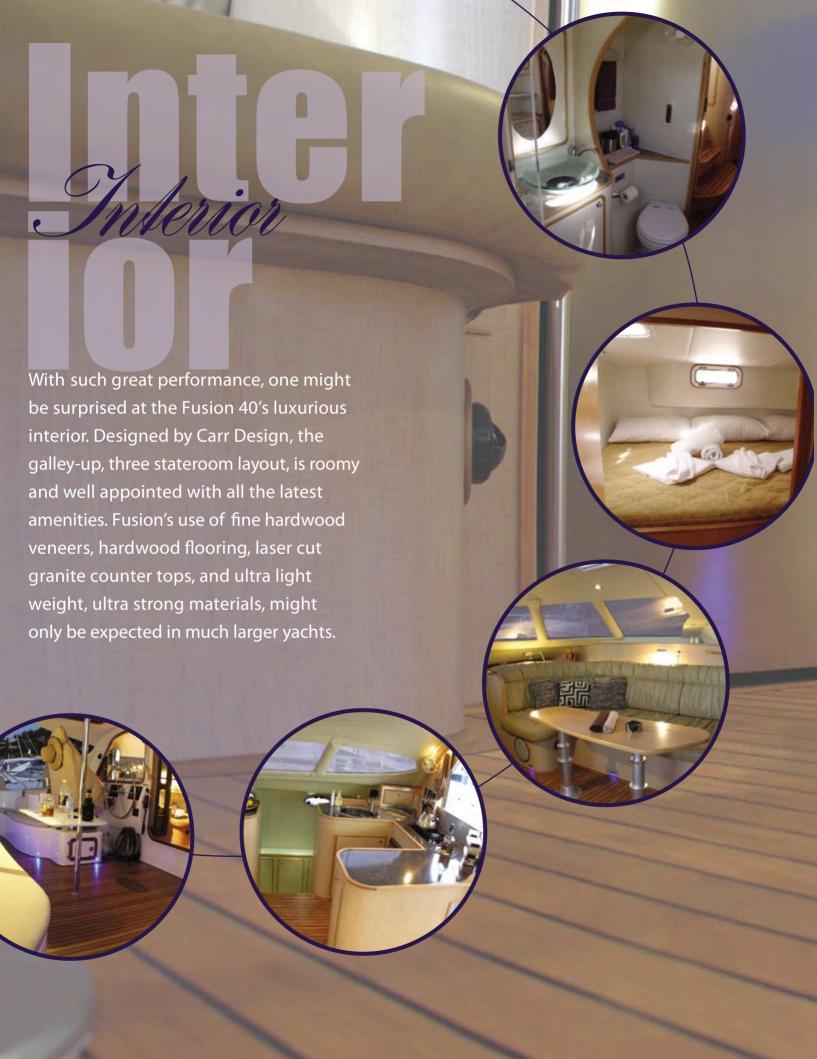

## Construction

The Fusion 40 utilizes the latest advances in yacht construction. The molds were built with the use of a 5 axis computer aided router to assure the best of finishes.

All Fusion yachts are built using industry-leading modular vacuum infusion technology. Using only the finest modified vinylester resins along with the most advanced closed cell foam cores, the Fusion 40 assures the strongest, lightest, safest performance cruising cat on the market.

Technological advances continue in all aspects of the Fusion 40's construction, from the Airpax "two wire" system that is setting the standard for the next generation in electrical circuitry, to it's use of only the latest advances in deck gear and hardware.