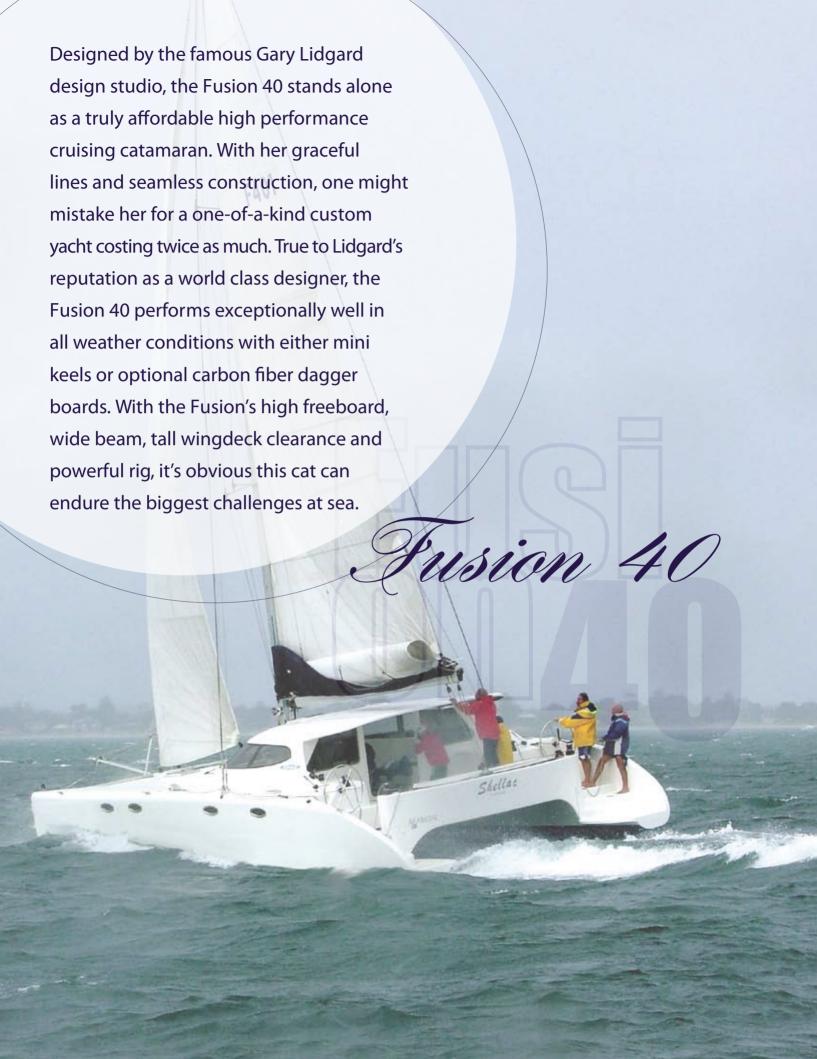

## Construction

The Fusion 40 utilizes the latest advances in yacht construction. The molds were built with the use of a 5 axis computer aided router to assure the best of finishes.

All Fusion yachts are built using industry-leading modular vacuum infusion technology. Using only the finest modified vinylester resins along with the most advanced closed cell foam cores, the Fusion 40 assures the strongest, lightest, safest performance cruising cat on the market.

Technological advances continue in all aspects of the Fusion 40's construction, from the Airpax "two wire" system that is setting the standard for the next generation in electrical circuitry, to it's use of only the latest advances in deck gear and hardware.