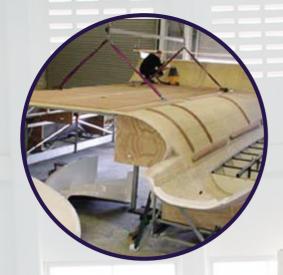

## Construction

The Fusion 40 utilizes the latest advances in yacht construction. The molds were built with the use of a 5 axis computer aided router to assure the best of finishes.

All Fusion yachts are built using industry-leading modular vacuum infusion technology. Using only the finest modified vinylester resins along with the most advanced closed cell foam cores, the Fusion 40 assures the strongest, lightest, safest performance cruising cat on the market.